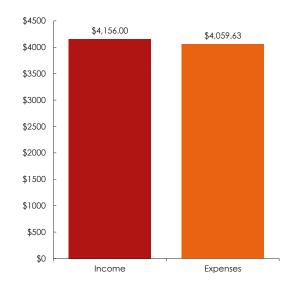

| Association Dues                    | \$3,425.00 | SUMMARY                           |            |
|-------------------------------------|------------|-----------------------------------|------------|
|                                     |            | Total Annual Income to Dec 2017   | \$4,156.00 |
| Voluntary Snow Removal Contribution | \$275.00   | Total Annual Expenses to Dec 2017 | \$4,059.63 |
|                                     |            |                                   |            |
| Township Road Grant (2017)          | \$456.00   | Balance expected at AGM 2018      | \$3,207.91 |
|                                     |            | Bank fee for May 2018 included    |            |